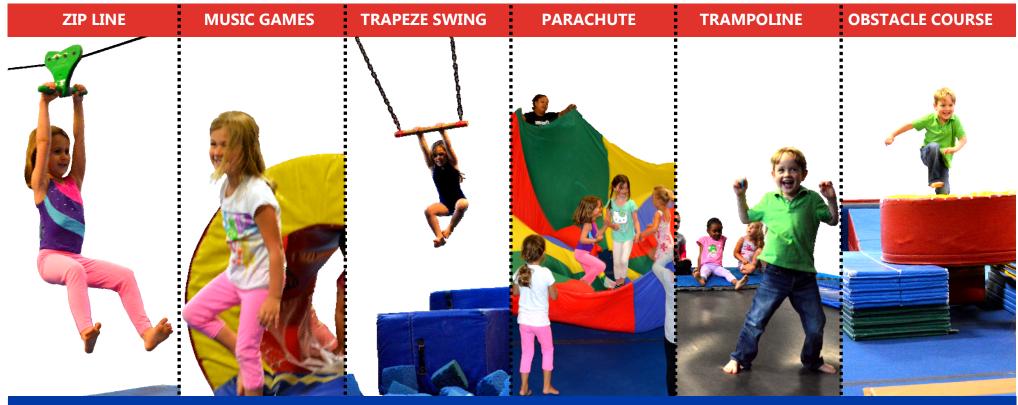

# BIRTHDAY PARTIES

Ages 3 years and up | Weekdays and Weekends | Up to 12 children - \$200.00 | Every additional participating guest is \$10.00 per child

### **PARTY DETAILS**

- 1 hour of gymnastics activity
- 1/2 hour in party room
- Tables, chairs and garbage removal provided
- Safety certified, professional staff members