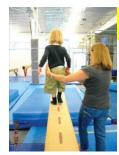

## PARENT & ME

- Ages 1 to 2
- 45 minute class
- 8-1 Ratio
- \$20.50 a class

# TUMBLE BEARS

- Age 3
- 45 minute class
- 6-1 Ratio
- \$20.50 a class

# **SUPER STARS**

- Age 4
- 1 hour class
- 7-1 Ratio
- \$21.50 a class

Classes are separated by age to promote social interaction and physical development. Our specialized equipment is used to create obstacle courses and teaching circuits to introduce new skills. Our low student to teacher ratio ensures personal attention and maximizes safety. Each class is designed to provide children with just the right mix of skills and challenges to leave class with a great sense of accomplishment. Our safety certified instructors provide the right balance of gymnastics skills and fun.